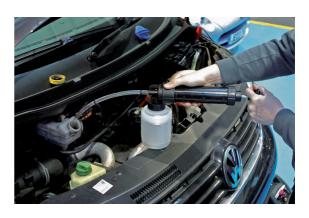

## **Suction Syringe**

Extracts liquid into the bottle or into a larger container if required.

## **Additional Information**

- 350ml suction syringe with 1L bottle.
- · Simple action: pull out the pump to fill the canister, push pump in to discharge into attached bottle.
- Complete with 2 oil resistant tubes extraction with plug: 13mm x 370mm & output: 15mm x 150mm.
- · Ideal for cars, motorcycles, quads, lawnmowers, boats (engines, bilge etc).
- · Suitable for oils/water and non corrosive liquids including Brake Fluid. Not suitable for petrol.