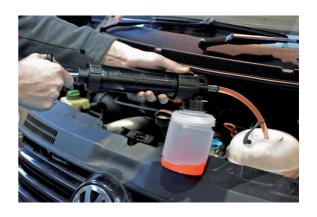

## **Suction Syringe**

Extracts liquid into the bottle or into a larger container if required.

## **Additional Information**

- 350ml suction syringe with 1L bottle.
- · Simple action: pull out the pump to fill the canister, push pump in to discharge into attached bottle.
- Complete with 2 oil resistant tubes extraction with plug: 13mm x 370mm & output: 15mm x 150mm.
- · Ideal for cars, motorcycles, quads, lawnmowers, boats (engines, bilge etc).
- · Suitable for oils/water and non corrosive liquids including Brake Fluid. Not suitable for petrol.