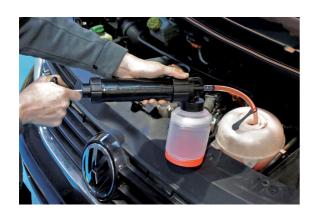

## **Suction Syringe**

Extracts liquid into the bottle or into a larger container if required.

## **Additional Information**

- 350ml suction syringe with 1L bottle.
- · Simple action: pull out the pump to fill the canister, push pump in to discharge into attached bottle.
- Complete with 2 oil resistant tubes extraction with plug: 13mm x 370mm & output: 15mm x 150mm.
- · Ideal for cars, motorcycles, quads, lawnmowers, boats (engines, bilge etc).
- · Suitable for oils/water and non corrosive liquids including Brake Fluid. Not suitable for petrol.