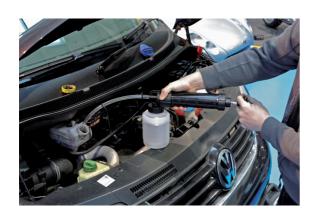

## **Suction Syringe**

Extracts liquid into the bottle or into a larger container if required.

## **Additional Information**

- 350ml suction syringe with 1L bottle.
- · Simple action: pull out the pump to fill the canister, push pump in to discharge into attached bottle.
- Complete with 2 oil resistant tubes extraction with plug: 13mm x 370mm & output: 15mm x 150mm.
- · Ideal for cars, motorcycles, quads, lawnmowers, boats (engines, bilge etc).
- · Suitable for oils/water and non corrosive liquids including Brake Fluid. Not suitable for petrol.