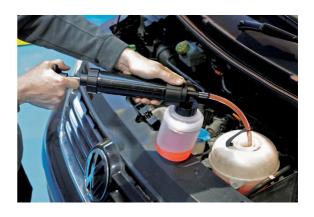

## **Suction Syringe**

Extracts liquid into the bottle or into a larger container if required.

## **Additional Information**

- 350ml suction syringe with 1L bottle.
- · Simple action: pull out the pump to fill the canister, push pump in to discharge into attached bottle.
- Complete with 2 oil resistant tubes extraction with plug: 13mm x 370mm & output: 15mm x 150mm.
- · Ideal for cars, motorcycles, quads, lawnmowers, boats (engines, bilge etc).
- · Suitable for oils/water and non corrosive liquids including Brake Fluid. Not suitable for petrol.