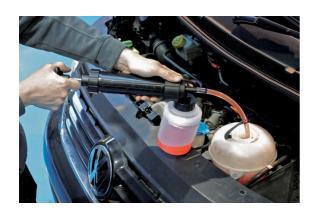

## **Suction Syringe**

Extracts liquid into the bottle or into a larger container if required.

## **Additional Information**

- 350ml suction syringe with 1L bottle.
- · Simple action: pull out the pump to fill the canister, push pump in to discharge into attached bottle.
- Complete with 2 oil resistant tubes extraction with plug: 13mm x 370mm & output: 15mm x 150mm.
- · Ideal for cars, motorcycles, quads, lawnmowers, boats (engines, bilge etc).
- · Suitable for oils/water and non corrosive liquids including Brake Fluid. Not suitable for petrol.